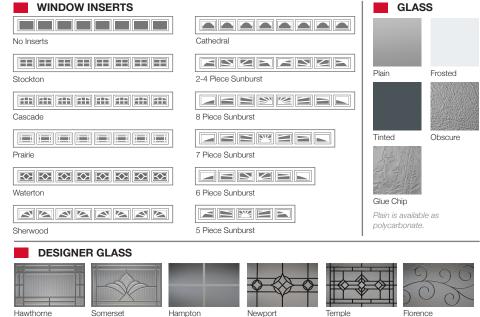

## C.H.I. CUSTOM COLOR MATCHING<sup>1</sup>

1 Refer to your local C.H.I. Dealer for exact color and woodtones match.

Hawthorne and Somerset shown in platinum leading and is also available in brass leading.