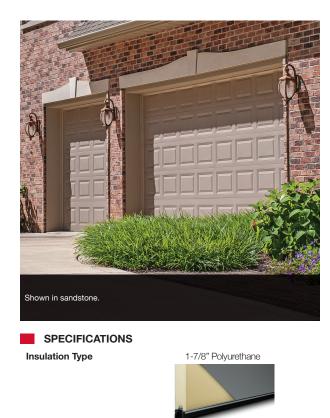

## **2216 SHORT RAISED PANEL**

| R-value           | R-17.19                                                                   |
|-------------------|---------------------------------------------------------------------------|
| Backing           | Steel                                                                     |
| Construction Type | Heavy Duty                                                                |
| Wind Load         | Non Impact and Impact Rated                                               |
| Warranty          | Limited Lifetime on sections<br>3 Years on Springs<br>6 Years on Hardware |
| Extended Coverage | Appearance and Lifetime Package                                           |
|                   |                                                                           |