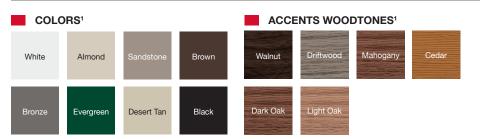

## C.H.I. CUSTOM COLOR MATCHING<sup>1</sup>

1 Refer to your local C.H.I. Dealer for exact color and woodtones match.

Hawthorne and Somerset shown in platinum leading and is also available in brass leading.