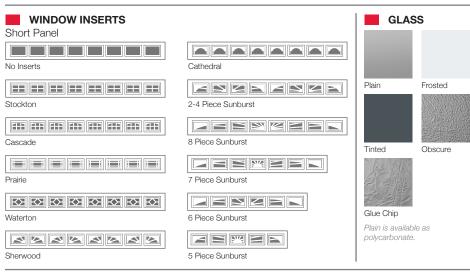

|
|-------------------|---------------------------------------------------------------------------|
| Backing           | Steel                                                                     |
| Construction Type | Heavy Duty                                                                |
| Wind Load         | Non Impact and Impact Rated                                               |
| Warranty          | Limited Lifetime on sections<br>3 Years on Springs<br>6 Years on Hardware |
| Extended Coverage | Appearance and Lifetime Package                                           |

Your Local Garage Door Professional

## **2217 FLUSH PANEL**

## COLORS<sup>1</sup>



C.H.I. CUSTOM COLOR MATCHING

1 Refer to your local C.H.I. Dealer for exact color match.

Black



Hawthorne and Somerset shown in platinum leading and is also available in brass leading.

Hampton

DESIGNER GLASS











Ashford



Clavos

Florence