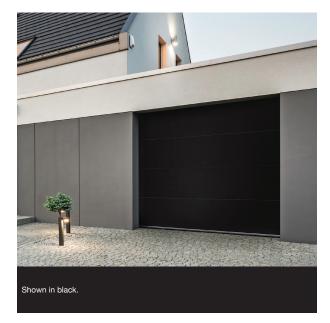

## SPECIFICATIONS

**Insulation Type** 



| R-value           | R-17.19                                                                   |
|-------------------|---------------------------------------------------------------------------|
| Backing           | Steel                                                                     |
| Construction Type | Heavy Duty                                                                |
| Wind Load         | Non Impact and Impact Rated                                               |
| Warranty          | Limited Lifetime on sections<br>3 Years on Springs<br>6 Years on Hardware |
| Extended Coverage | Appearance and Lifetime Package                                           |

Your Local Garage Door Professional

## **2217 FLUSH PANEL**

## COL