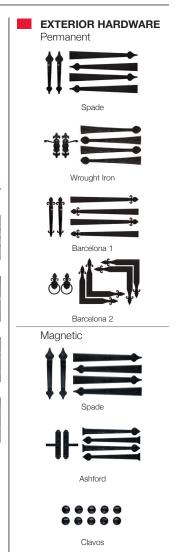

## COLORS¹ ACCENTS WOODTONES¹ White Almond Sandstone Brown Walnut Driftwood

Cascade

C.H.I. CUSTOM COLOR MATCHING

1 Refer to your local C.H.I. Dealer for exact color and woodtones match.