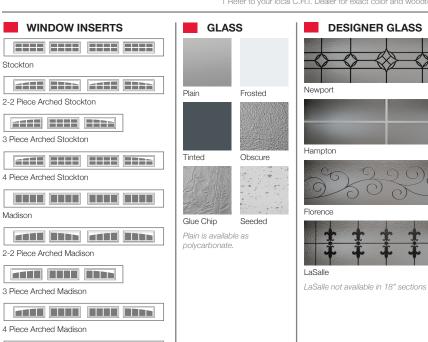

## COLORS¹ ACCENTS WOODTONES¹ White Almond Sandstone Brown Walnut Driftwood

Cascade

C.H.I. CUSTOM COLOR MATCHING

1 Refer to your local C.H.I. Dealer for exact color and woodtones match.