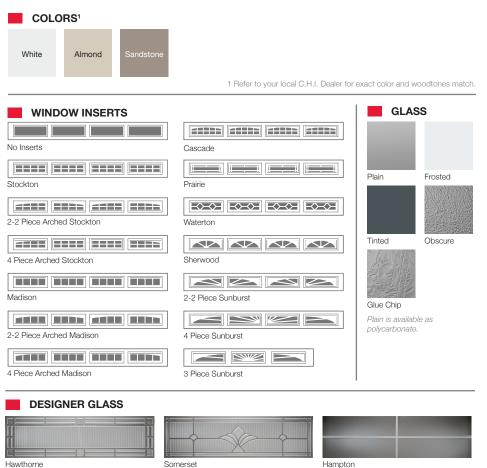

## **4206 LONG RAISED PANEL**

Newport

Hawthorne and Somerset shown in platinum leading and is also available in brass leading.

All information presented is based on the specifications and features available at the time of printing and is subject to change without notice.