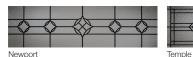

## **4206 LONG RAISED PANEL**

Newport

Hawthorne and Somerset shown in platinum leading and is also available in brass leading.

All information presented is based on the specifications and features available at the time of printing and is subject to change without notice.