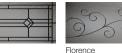

## **4206 LONG RAISED PANEL**

Newport

Hawthorne and Somerset shown in platinum leading and is also available in brass leading.

All information presented is based on the specifications and features available at the time of printing and is subject to change without notice.