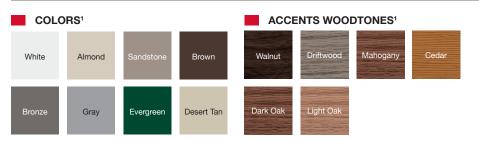

## C.H.I. CUSTOM COLOR MATCHING<sup>1</sup>

Newport

1 Refer to your local C.H.I. Dealer for exact color and woodtones match.

| WINDOW INSERTS            |                    | GLASS                                |
|---------------------------|--------------------|--------------------------------------|
|                           |                    |                                      |
| No Inserts                | Cascade            |                                      |
| Stockton                  | Prairie            | Plain Frosted                        |
| 2-2 Piece Arched Stockton | Waterton           |                                      |
| 4 Piece Arched Stockton   | Sherwood           | Tinted Obscure                       |
| Madison                   | 2-2 Piece Sunburst | Glue Chip                            |
| 2-2 Piece Arched Madison  | 4 Piece Sunburst   | Plain is available as polycarbonate. |
| 4 Piece Arched Madison    | 3 Piece Sunburst   |                                      |
| DESIGNER GLASS            |                    |                                      |