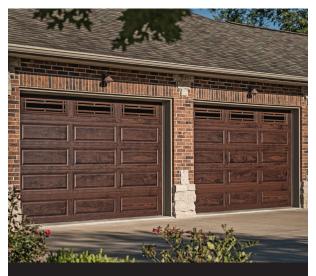

Shown in accents woodtones walnut with optional plain glass and prairie window inserts.

## **4283 LONG RAISED PANEL**