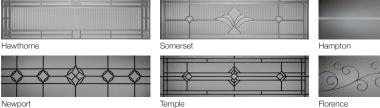

## C.H.I. CUSTOM COLOR MATCHING<sup>1</sup>

Newport

1 Refer to your local C.H.I. Dealer for exact color and woodtones match.

| WINDOW INSERTS            |                    | GLASS                                |
|---------------------------|--------------------|--------------------------------------|
|                           |                    |                                      |
| No Inserts                | Cascade            |                                      |
| Stockton                  | Prairie            | Plain Frosted                        |
| 2-2 Piece Arched Stockton | Waterton           |                                      |
| 4 Piece Arched Stockton   | Sherwood           | Tinted Obscure                       |
| Madison                   | 2-2 Piece Sunburst | Glue Chip                            |
| 2-2 Piece Arched Madison  | 4 Piece Sunburst   | Plain is available as polycarbonate. |
| 4 Piece Arched Madison    | 3 Piece Sunburst   |                                      |
| DESIGNER GLASS            |                    |                                      |

Hawthorne and Somerset shown in platinum leading and is also available in brass leading.

Florence

1485 Sunrise Drive | Arthur, IL 61911 | USA

All information presented is based on the specifications and features available at the time of printing and is subject to change without notice.