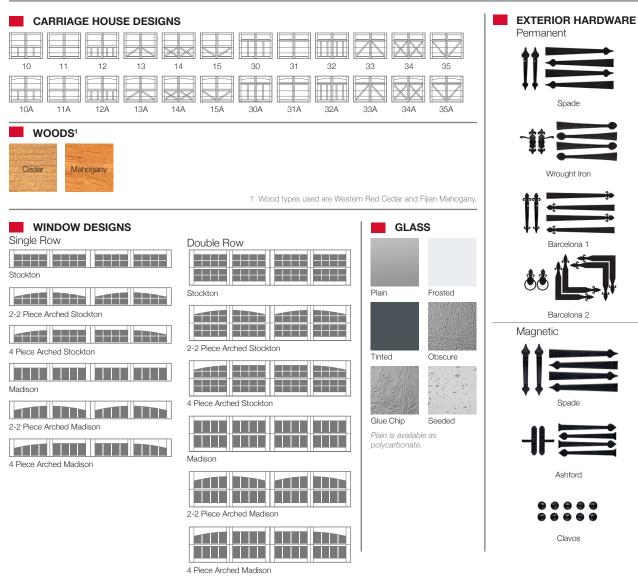

## SPECIFICATIONS

| Insulation Type   | 1-13/16" Polystyrene                                                                            |
|-------------------|-------------------------------------------------------------------------------------------------|
| R-value           | R-10.78                                                                                         |
| Backing           | Steel                                                                                           |
| Construction Type | Heavy Duty                                                                                      |
| Wind Load         | Non Impact and Impact Rated                                                                     |
| Warranty          | Limited Lifetime on sections<br>1 Year on Overlays<br>3 Years on Springs<br>6 Years on Hardware |
| Extended Coverage | Appearance and Lifetime Package                                                                 |