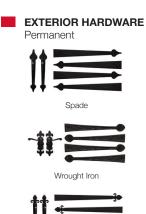

|
| Wind Load         | Non Impact and Impact Rated                                                                     |
| Warranty          | Limited Lifetime on sections<br>3 Years on Overlay<br>3 Years on Springs<br>6 Years on Hardware |
| Extended Coverage | Appearance and Lifetime Package                                                                 |

Your Local Garage Door Professional

# **5500 FIBERGLASS OVERLAY CARRIAGE**

### CARRIAGE HOUSE DESIGNS 11 12 13 14 15 30 31 32 33 10 35 30A 31A 34A

## COLORS<sup>1</sup>

White Almond

1 Refer to your local C.H.I. Dealer for exact color match.









4 Piece Arched Madison









2-2 Piece Arched Madison



4 Piece Arched Madison







Glue Chip











Ashford



Clavos