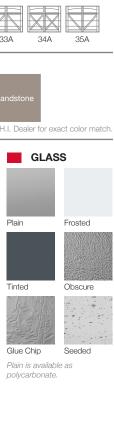

------------|--------------------------------------------------------------------------------------------------|
| Backing           | Steel                                                                                            |
| Construction Type | Heavy Duty                                                                                       |
| Wind Load         | Non Impact and Impact Rated                                                                      |
| Warranty          | Limited Lifetime on sections<br>3 Years on Overlays<br>3 Years on Springs<br>6 Years on Hardware |
| Extended Coverage | Appearance and Lifetime Package                                                                  |

Your Local Garage Door Professional

## **5600 STEEL OVERLAY CARRIAGE**