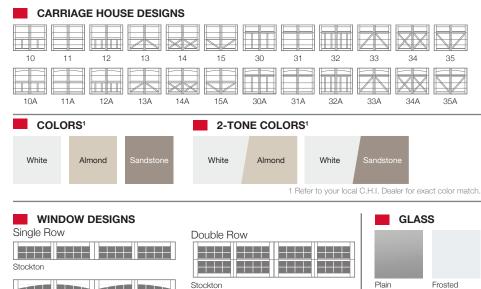

## 5633A shown in white with optional arched madison window design and wrought iron hardware.

## **5600 STEEL OVERLAY CARRIAGE**