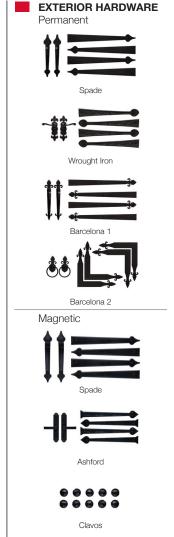

----------|--------------------------------------------------------------------------------------------------|
| Backing           | Steel                                                                                            |
| Construction Type | Heavy Duty                                                                                       |
| Wind Load         | Non Impact and Impact Rated                                                                      |
| Warranty          | Limited Lifetime on sections<br>3 Years on Overlays<br>3 Years on Springs<br>6 Years on Hardware |
| Extended Coverage | Appearance and Lifetime Package                                                                  |

Your Local Garage Door Professional

## **5600 STEEL OVERLAY CARRIAGE**