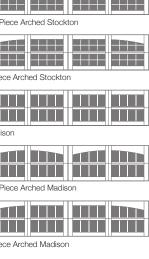

## 5633A shown in white with optional arched madison window design and wrought iron hardware.