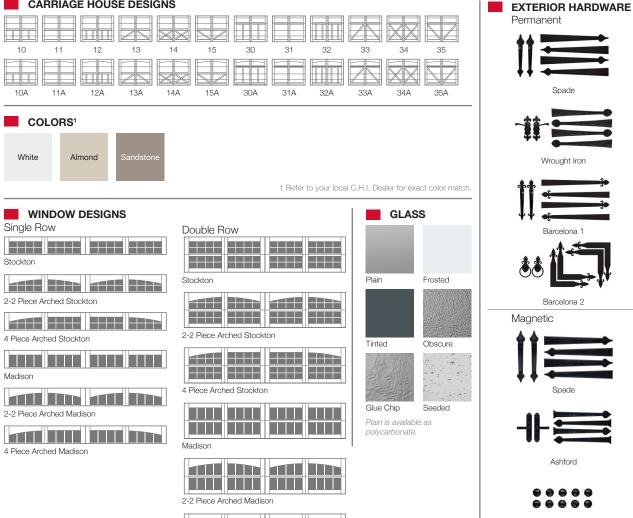

## CARRIAGE HOUSE DESIGNS

4 Piece Arched Madison

Spade

Wrought Iron

Barcelona 2

Spade

Ashford

Clavos