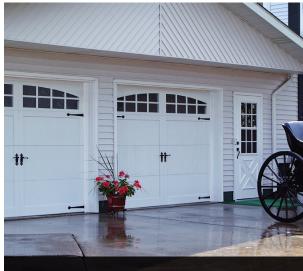

5831A shown in white with optional arched stockton window design and wrought iron hardware.