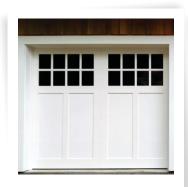

#### **Door Styles**

Overhead Carriage House or Overhead

### Design Features

- Built in four sections up to 8 feet in height
- Solid Vinyl overlays
- No embossed "fake" woodgrain
- Almost unlimited factory finishing options
- Mix and match grilles and bottom panels