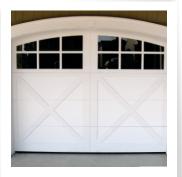

#### **Door Styles**

Overhead Carriage House or Overhead

### Design Features

- Built in four sections up to 8 feet in height
- Solid Vinyl overlays
- No embossed "fake" woodgrain
- Almost unlimited factory finishing options
- Mix and match grilles and bottom panels