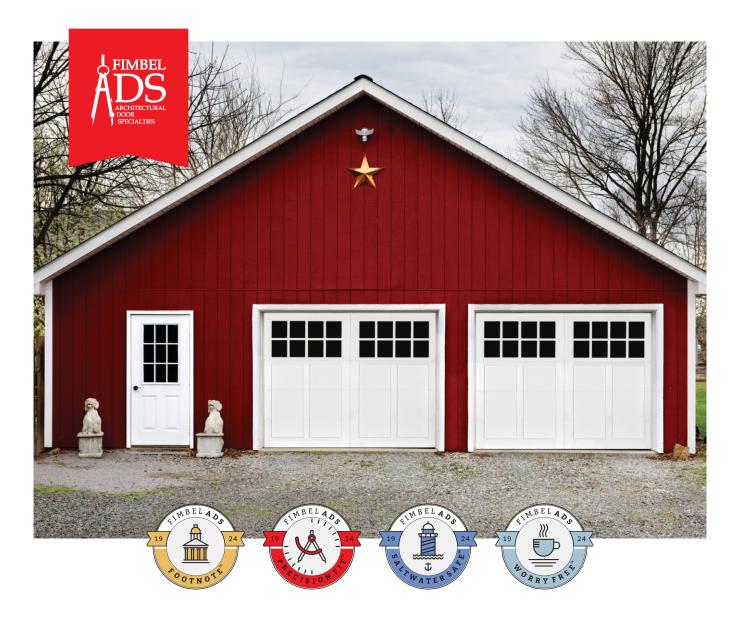

# American Legends Collection

Classic, Durable, and Affordable!

Fimbel **American Legends** doors can be found on garages of old-fashioned neighborhoods and new developments alike. With head-turning curb appeal, they provide extraordinary beauty and require very low maintenance. Built using advanced materials, every American Legends door delivers superlative style, years of good looks and a terrific return-on-investment.

# American Legends Collection Classic, Durable, and Affordable!

Doors featuring the Fimbel Footnote logo have been designed based on original period door designs. Fimbel doors are lauded by historic societies everywhere.

#### **Door Styles**

Overhead Carriage House or Overhead

### Design Features

- Built in four sections up to 8 feet in height
- Solid Vinyl overlays
- No embossed "fake" woodgrain
- Almost unlimited factory finishing options
- Mix and match grilles and bottom panels