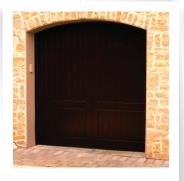

#### **Door Styles**

Classic Swing Carriage House, Overhead Carriage House or Overhead

#### **Design Features**

- Built in three sections up to 8 feet in height
- V Groove or Bead Board or Smooth
- Design carved into a solid 3/8" vinyl face
- No embossed "fake" woodgrain
- Almost unlimited factory finishing options
- Mix and match grilles and bottom panels
- Completely custom designs available