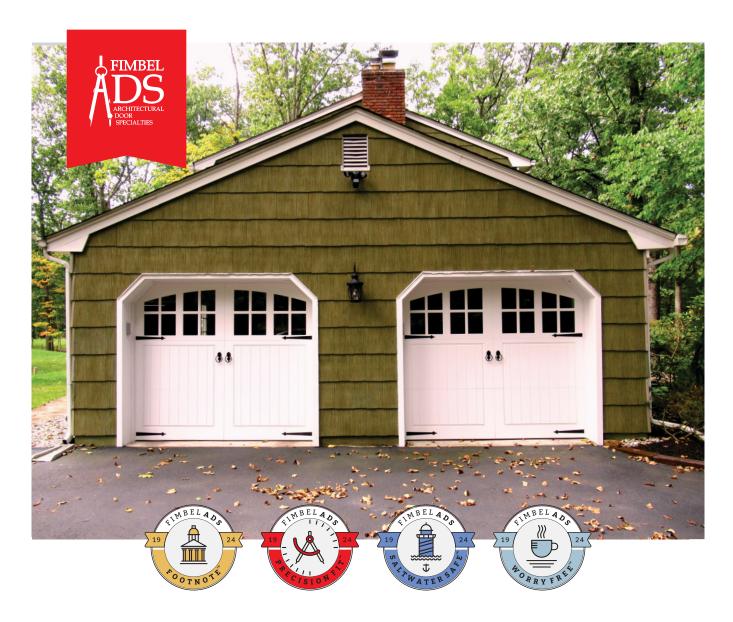

# Euro-Dor® Collection Old World Charm, New World Technology

Have you ever been romanced by Europe's classic entryways? The Fimbel **Euro-Dor**® collection was designed for you. Manufactured from advanced materials for very low-maintenance and enduring good looks, our Euro-Dor® designs bring Old-World class and polish to your home. Nothing will replace the sense of pride you will feel when you roll up to your garage dressed in a Fimbel Euro-Dor.® What makes our Euro-Dor® so unique? We carve our designs into the face of the surface material, this makes them extraordinarily customizable — if you can dream it, we can make it.

## Euro-Dor® Collection Old World Charm, New World Technology

Doors featuring the Fimbel Footnote logo have been designed based on original period door designs. Fimbel doors are lauded by historic societies everywhere.