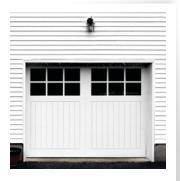

#### **Door Styles**

Classic Swing Carriage House, Overhead Carriage House or Overhead

#### **Design Features**

- Built in three sections up to 8 feet in height
- V Groove or Bead Board or Smooth
- Design carved into a solid 3/8" vinyl face
- No embossed "fake" woodgrain
- Almost unlimited factory finishing options
- Mix and match grilles and bottom panels
- Completely custom designs available