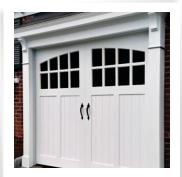

### Door Styles

Classic Swing Carriage House, Overhead Carriage House Overhead

#### **Design Features**

- Built in three sections up to 8 feet in height
- V Groove, or Bead Board or Smooth Face
- Design carved into 3/8" vinyl face with inlaid solid overlays
- No Embossed "fake" Woodgrain
- Almost unlimited factory finishing options
- Mix and match grilles and bottom panels
- Completely custom designs available