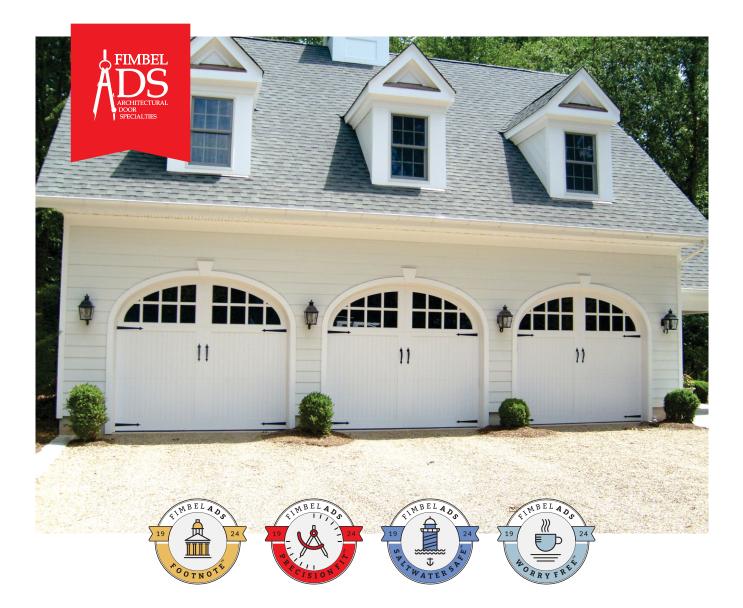

# Roaring Twenties Collection Utterly Authentic, Incredibly Low-Maintenance

Fimbel **Roaring Twenties** doors have been installed in the finest neighborhoods throughout the Northeast. Based on actual door designs from the period, the doors are available in dozens of combinations of window and door styles. Patented inlaid overlay construction using advanced materials make our Roaring Twenties collection both beautiful and durable. The smart period details and good looks of this collection will make you the envy of the neighborhood and bring a smile to your face when you pull up your drive.

# Roaring Twenties Collection Utterly Authentic, Incredibly Low-Maintenance

Doors featuring the Fimbel Footnote logo have been designed based on original period door designs. Fimbel doors are lauded by historic societies everywhere.