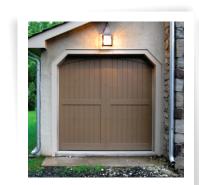

### Door Styles

Classic Swing Carriage House, Overhead Carriage House Overhead

#### **Design Features**

- Built in three sections up to 8 feet in height
- V Groove, or Bead Board or Smooth Face
- Design carved into 3/8" vinyl face with inlaid solid overlays
- No Embossed "fake" Woodgrain
- Almost unlimited factory finishing options
- Mix and match grilles and bottom panels
- Completely custom designs available